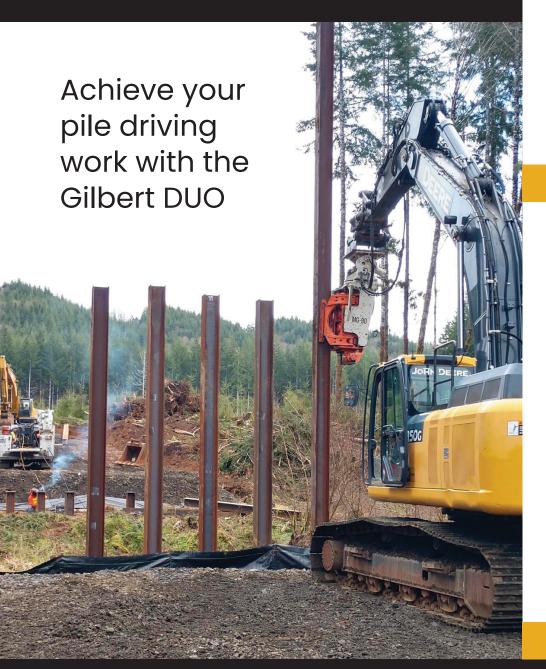

### The Gilbert DUO

Get a Grip!

Gilbert Grizzly Side Grip

Get a Bang!

The most massive stroke in the field.

Gilbert HD Hammer

Suitable piles

**SHEET PILES** 