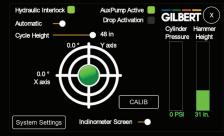

2                                                           |
| Net weight (kg / lbs)             | 4520 / 9964                                                  |
| Height (mm / in.)                 | 5359 / 211                                                   |
| Oil Flow (Ipm / GPM)              | 76 / 20                                                      |
| Oil Pressure (bar / PSI)          | 310 / 4500                                                   |
| Angle Sensor                      | Included                                                     |
| Mass Height Sensor                | Included                                                     |
| Operating Modes                   | Automatic (adjustable dwell and stroke parameters) or Manual |



#### **Control screens**







#### Suitable piles











**SHEET PILES** 

H-BEAMS

**TUBES & TIMBER PILES CONCRETE PILES** 

Designed and manufactured in America.

1 418 275-5041 ext 2231 info@gilbert-tech.com www.gilbert-tech.com