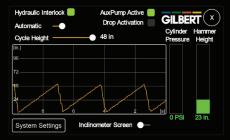

|
| Net weight (kg / lbs)             | 4520 / 9964                                                  |
| Height (mm / in.)                 | 5359 / 211                                                   |
| Oil Flow (Ipm / GPM)              | 76 / 20                                                      |
| Oil Pressure (bar / PSI)          | 310 / 4500                                                   |
| Angle Sensor                      | Included                                                     |
| Mass Height Sensor                | Included                                                     |
| Operating Modes                   | Automatic (adjustable dwell and stroke parameters) or Manual |



#### **Control screens**







#### Suitable piles











**SHEET PILES** 

H-BEAMS

**TUBES & TIMBER PILES CONCRETE PILES** 

Designed and manufactured in America.

1 418 275-5041 ext 2231 info@gilbert-tech.com www.gilbert-tech.com