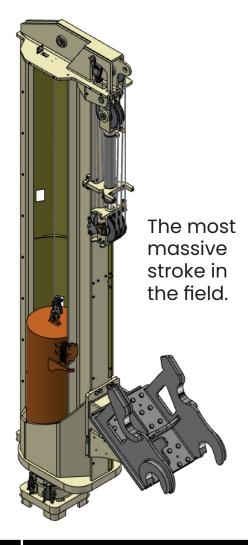

### The Gilbert DUO

Get a Grip!

Gilbert Grizzly Side Grip

Get a Bang!

The most massive stroke in the field.

Gilbert HD Hammer

Suitable piles

**SHEET PILES** 