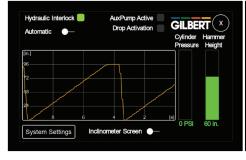

22                                                           |
| Net weight (kg / lbs)             | 4520 / 9964                                                  |
| Height (mm / in.)                 | 5359 / 211                                                   |
| Oil Flow (Ipm / GPM)              | 76 / 20                                                      |
| Oil Pressure (bar / PSI)          | 310 / 4500                                                   |
| Angle Sensor                      | Included                                                     |
| Mass Height Sensor                | Included                                                     |
| Operating Modes                   | Automatic (adjustable dwell and stroke parameters) or Manual |



#### **Control screens**







#### Suitable piles











**SHEET PILES** 

H-BEAMS

**TUBES & TIMBER PILES CONCRETE PILES** 

Designed and manufactured in America.

1 418 275-5041 ext 2231 info@gilbert-tech.com www.gilbert-tech.com