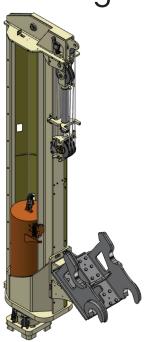

### The Gilbert DUO

Get a Grip!

Gilbert Grizzly Side Grip

Get a Bang!

The most massive stroke in the field.

Gilbert HD Hammer

Suitable piles

**SHEET PILES** 