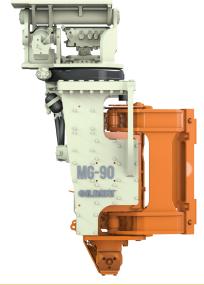

### The Gilbert DUO

Get a Grip!

Gilbert Grizzly Side Grip

Get a Bang!

The most massive stroke in the field.

Gilbert HD Hammer

Suitable piles

**SHEET PILES** 